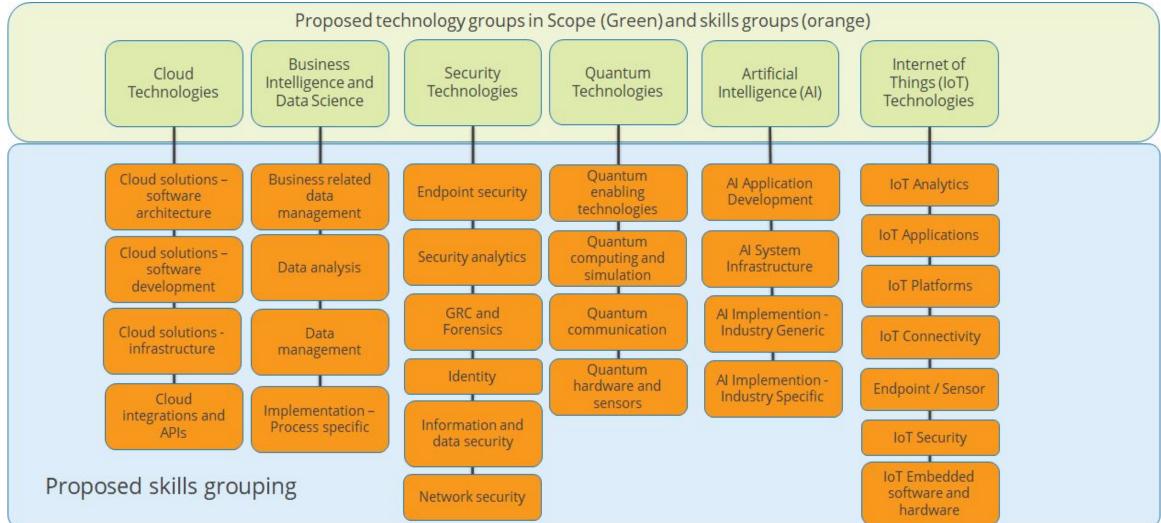

# **CHALLENGES IN MAPPING SUPPLY WEBINAR**

#### LEADS Thematic webinars series

November 13th, 2023
4:00pm – 5:00pm

#### Speakers:

- Flora Josette Thibaudeau Trinity Business School
- Christopher Karachristos Maggioli



## 16:10-16:25 Challenges of supply mapping



By Flora Thibaudeau from Trinity College Dublin

### Common

Lack of detailed information

Language barrier

## ADS-Specific

Lack of universal programme design

## Methodology

Understanding of the technology area

Size of the sample

Incompatibility of mapping tool with courses' outcomes

### Management

Team cohesion and team collaboration

# 16:10-16:25 Challenges of supply mapping



#### By Flora Thibaudeau from Trinity College Dublin















UNIVERSIDAD POLITÉCNICA DE MADRID



Alliance for Internet of Things Innovation







The University of Dublin

Maggioli







Funded by the European Union